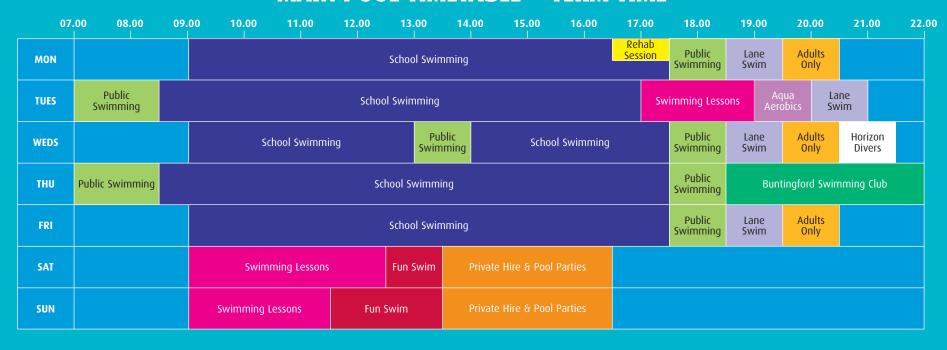

## MAIN POOL TIMETABLE ~ TERM TIME



## MAIN POOL TIMETABLE ~ HOLIDAY TIME

| 07.  | .00 08.00          | 09.              | 00 10.00 11<br>  | .00            | 12.00       | 13.00          | 14.                         | 00 15.00                    | 16.00                   | 17.00              | 18.00                          | 19.00          | 20.00          | 21.00             | 22.00 |
|------|--------------------|------------------|------------------|----------------|-------------|----------------|-----------------------------|-----------------------------|-------------------------|--------------------|--------------------------------|----------------|----------------|-------------------|-------|
| MON  |                    |                  | Learn to Swim    | Junior<br>Fun* | Fun<br>Swim | Adults<br>Only |